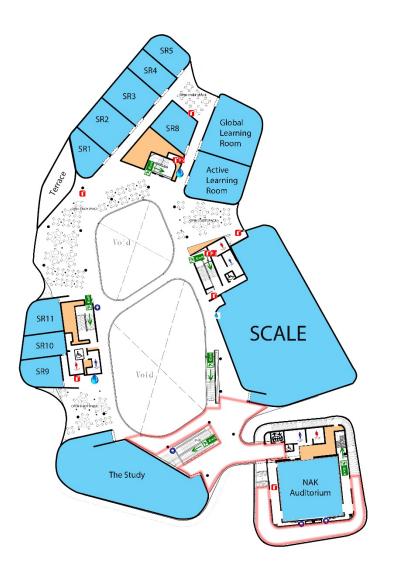

# **Direction to rooms in Education Resource Centre**

#### **Education Resource Centre to Ngee Ann Kongsi Auditorium**

Take the orange escalator to Level 2, on the right will be Ngee Ann Kongsi Auditorium

# **Education Resource Centre to Active Learning Room**

- Take the orange escalator to Level 2 and turn left and follow the signage to Active Learning Room
- Turn right after the open study space and the Active Learning Room will be on your right

# Education Resource Centre to Seminar Room 9, 10, 11

- Take the Orange escalator to Level 2 and turn right towards "The Study"
- Turn left after the open study space and Seminar Room 9, 10 and 11 will be at the front

Please scroll down for the building floor plan.

# Education Resource Center 2nd Storey Plan